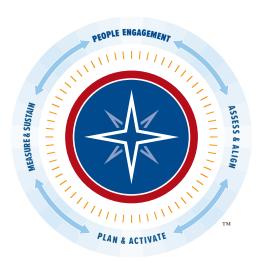

# **AVAAP CHANGE APPROACH**

Our Experience. Your Journey.

### PEOPLE ARE OUR NORTH STAR.

Avaap's experience-based change approach is designed to:

- ✓ Engage and align leaders, at all levels
- ✓ Mitigate disruption and resistance
- Accelerate the timeline for change adoption
- ✓ Successfully achieve project objectives
- ✓ Create long-term change sustainment