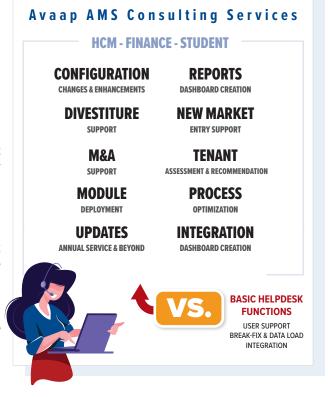

#### **DIAGNOSTICS & OPTIMIZATION**

Our tenant diagnostic services provide a thorough review and assessment of your current state Workday production tenant. Our Workday certified experienced architects focus their review on optimization and recommendations for achieving industry standards.

#### **UPDATE & RELEASE MANAGEMENT**

Our update and release management services deliver a preparatory process for absorbing Workday's twice yearly major update and release. Our Workday certified architects work with your team to analyze the release notes and help you understand the impacts of the release to your current configuration.

#### **ENHANCEMENT PROJECTS**

Our enhancement projects are designed to help you with the deployment of any post-production phase including: M&A activity, new functionality, or integration/reporting deployment with a defined scope of work that requires increased PMO support.

### **LIFELIFE HOURS**

Our Lifeline hours service is our most flexible option, tailored to help augment your team through the peaks and valleys of day-to-day production support. The service has an aligned Workday Certified Engagement Manager with certified resources allocated on as-needed basis, providing you the flexibility you need when you need it most. These services include OnDemand Services to expand Workday capabilities and Managed Services to optimize your Workday delivery.

#### **MANAGED SERVICES**

Our AMS Managed Services can help support your organization by going beyond normal post-production support ("Lifeline") and staff augmentation requests. We offer Workday experienced resources that can be embedded as part of your team for day-to-day support and operational efficiency. Avaap's AMS Managed Services team can work directly with end users or internal business partners across a spectrum of Workday processes, including HCM, Financials, and Student. Avaap's AMS team may also have access to submit an escalation case directly to our Workday consultants as part of the Lifeline SOW, if required.